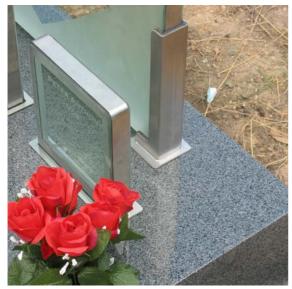

# **Headstones**

Memoriam Glass sets a new standard in elegant memorials—

The timeless beauty of glass...

- Durable 40mm thick glass
- Industrially coated virtually maintenance free
- Wide range of design options
- Combined with stainless steel and granite
- Glass is mounted into stainless uprights for easy installation
- Laminated for strength and safety

# <u>Safety</u>

Safety is paramount; our 40mm laminated glass headstones can withstand considerable force. In the unlikely event of breakage, it will hold together unlike plate glass.

Our memorial plaques are also laminated and/or toughened for safety as well as being fully framed for added security.