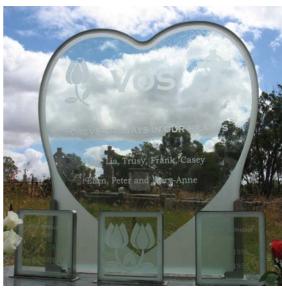

### Sandblasting

The glass is masked with an abrasive resistant material and then blasted using special sand to remove the unprotected surfaces. This technique allows for the use of a large amount of text as well as 2-tone images. Sandblasting also allows for the addition of future inscriptions.

### **Inscription Method**

The standard method for inscription is sandblasting or etching. This involves removing a layer of the glass leaving a frosted finish. Other colourful methods include ceramic fire glazing, digital printing, and fusing.