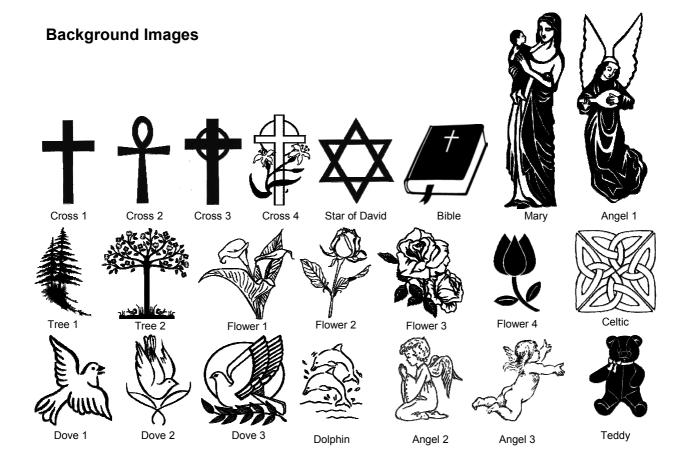

### Please Remember

The strength of our business is to be able to assist in the creation of a personalised memorial. If the font style you would like is not one of our standards, or the image is not in our gallery, let us know of your concept and we can do the research and find suitable images for you.