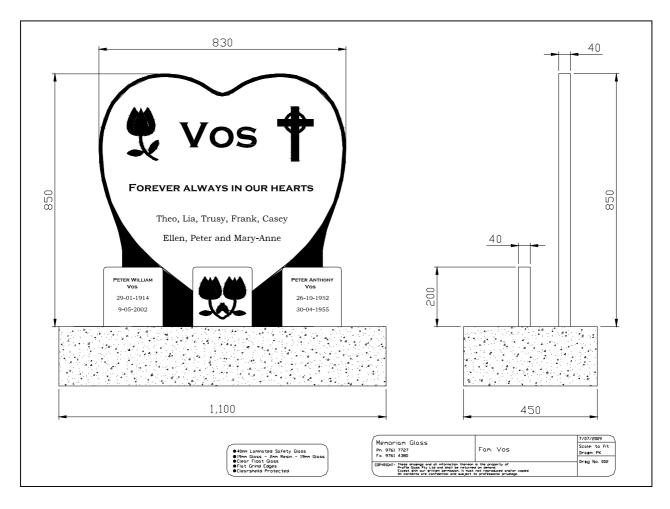

# **Headstones**

Memoriam Glass sets a new standard in elegant memorials—

The timeless beauty of glass...

- Durable 40mm thick glass
- Industrially coated virtually maintenance free
- Wide range of design options
- Combined with stainless steel and granite
- Glass is mounted into stainless uprights for easy installation
- Laminated for strength and safety

#### Name Tablets

To allow for the addition of further details, we use name tablets mounted onto the front of the granite base. The unused locations can be covered using an art tablet or protective stainless steel covers.