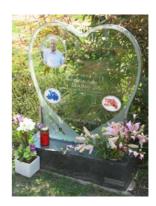

### **Photo and Image Tiles**

Photos of loved ones and images that represent their lives can be inserted onto the glass headstone. The image is digitally printed onto a plate of glass and then secured onto the headstone with a stainless steel border.

#### Name Tablets

To allow for the addition of further details, we use name tablets mounted onto the front of the granite base. The unused locations can be covered using an art tablet or protective stainless steel covers.