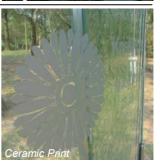

### Fired Glazed Lettering and Imagery

Ceramic fired lettering can be silk screened onto the headstone. This allows for the use of colour in the text and imagery whilst maintaining a high level of detail. There is a wide variety of colours available to chose from, starting from the traditional gold through to reds, purples, yellows and black.