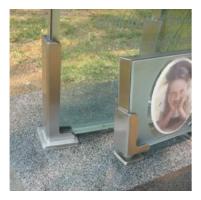

# **Headstones**

Memoriam Glass sets a new standard in elegant memorials—

The timeless beauty of glass...

- Durable 40mm thick glass
- Industrially coated virtually maintenance free
- Wide range of design options
- Combined with stainless steel and granite
- Glass is mounted into stainless uprights for easy installation
- Laminated for strength and safety

#### Name Tablets

To allow for the addition of further details, we use name tablets mounted onto the front of the granite base. The unused locations can be covered using an art tablet or protective stainless steel covers.