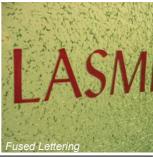

# **Fused Lettering & Images**

Glass can be fused onto the surface to the headstone using a variety of colours. This is ideal for making the family name standout.