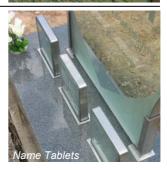

#### Name Tablets

To allow for the addition of further details, we use name tablets mounted onto the front of the granite base. The unused locations can be covered using an art tablet or protective stainless steel covers.