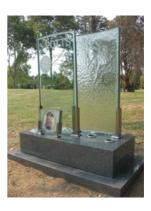

# **Headstones**

Memoriam Glass sets a new standard in elegant memorials—

The timeless beauty of glass...

- Durable 40mm thick glass
- Industrially coated virtually maintenance free
- Wide range of design options
- Combined with stainless steel and granite
- Glass is mounted into stainless uprights for easy installation
- Laminated for strength and safety

### **Photo and Image Tiles**

Photos of loved ones and images that represent their lives can be inserted onto the glass headstone. The image is digitally printed onto a plate of glass and then secured onto the headstone with a stainless steel border.

#### Name Tablets

To allow for the addition of further details, we use name tablets mounted onto the front of the granite base. The unused locations can be covered using an art tablet or protective stainless steel covers.