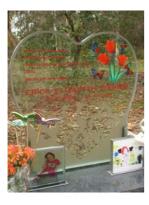

### **Photo and Image Tiles**

Photos of loved ones and images that represent their lives can be inserted onto the glass headstone. The image is digitally printed onto a plate of glass and then secured onto the headstone with a stainless steel border.

# **Fused Lettering & Images**

Glass can be fused onto the surface to the headstone using a variety of colours. This is ideal for making the family name standout.

#### **Textured Glass**

By heating the glass to extreme temperatures, the glass becomes textured according to the moulding beneath the glass. This allows for a unique memorial with various textures, images and text able to be embossed into the glass.