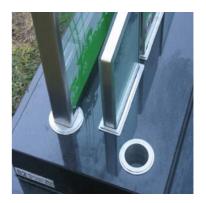

Our production techniques allow for easy installation, without requiring any specialist glazing knowledge.

Glass Memorials have been widely accepted in European cemeteries for decades and now this beautiful alternative is being introduced to Australia.

# **Headstones**

Memoriam Glass sets a new standard in elegant memorials—

The timeless beauty of glass...

- Durable 40mm thick glass
- Industrially coated virtually maintenance free
- Wide range of design options
- Combined with stainless steel and granite
- Glass is mounted into stainless uprights for easy installation
- Laminated for strength and safety