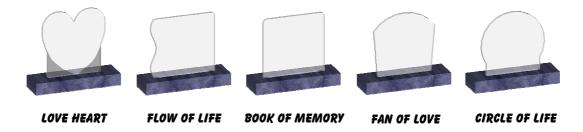

variety of colours available to chose from, starting from the traditional gold through to reds, purples, yellows and black.



# **Fused Lettering & Images**

Glass can be fused onto the surface to the headstone using a variety of colours. This is ideal for making the family name standout.



#### **Textured Glass**

By heating the glass to extreme temperatures, the glass becomes textured according to the moulding beneath the glass. This allows for a unique memorial with various textures, images and text able to be embossed into the glass.



#### Name Tablets

To allow for the addition of further details, we use name tablets mounted onto the front of the granite base. The unused locations can be covered using an art tablet or protective stainless steel covers.



### **Standard Shapes**



### **Standard Fonts**

**ABCDEFGHIJKLMNOPQRSTUVWXYZ**abcdefghijklmnopqrstuvwxyz

ABCDEFGHIJKLMNOPQRSTUVWXYZabcdefghijklmnopqrstuvwxyz

 ${\bf ABCDEFGHIJKLMNOPQRSTUVWXYZabcdefghijklmnopqrstuvwxyz}_{\tt Bookman\ Oldstyle}$ 

ABCDEFGHIJKLMNOPQRSTUVWXYZabcdefghijklmnopqrstuvwxyz

ABCDEFGHIJKLMNOPQRSTUVWXYZabcdefghijklmnopqrstuwwxyz
Script MT Bold

ABCDEFGHDJKLMNOPQRSTUVWXUZabcdefghijklmnopgrstuvwzyz
Brush455



### How to design your headstone:

### General Steps

- 1. Choose a shape from our standard range (or specify your own concept)
- 2. Decide whether name tablets are required
- 3. Choose a granite type
- 4. Decide on flower holder quantity

### Headstone Steps

- 5. Supply the text you would like to see on the headstone and select the method of inscription
  - Font Type
  - Sandblast