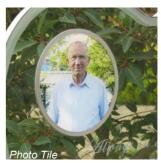

### **Photo and Image Tiles**

Photos of loved ones and images that represent their lives can be inserted onto the glass headstone. The image is digitally printed onto a plate of glass and then secured onto the headstone with a stainless steel border.

Simply supply us with the images or specify the type of images you would like to use and we can find and supply one for you. If you would like to supply a photo, please provide us with a high quality digital photo indicating the area that you would like to use. If you only have a printed photo, we can scan it in but the quality may not be as good as a digital image. Images can be supplied on CD, DVD or emailed to peter@memoriamglass.com.au.