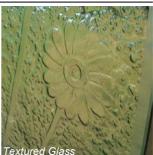

#### **Textured Glass**

By heating the glass to extreme temperatures, the glass becomes textured according to the moulding beneath the glass. This allows for a unique memorial with various textures, images and text able to be embossed into the glass.