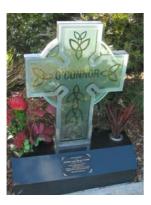

# **Headstones**

Memoriam Glass sets a new standard in elegant memorials—

The timeless beauty of glass...

- Durable 40mm thick glass
- Industrially coated virtually maintenance free
- Wide range of design options
- Combined with stainless steel and granite
- Glass is mounted into stainless uprights for easy installation
- Laminated for strength and safety

### **Inscription Method**

The standard method for inscription is sandblasting or etching. This involves removing a layer of the glass leaving a frosted finish. Other colourful methods include ceramic fire glazing, digital printing, and fusing.

#### Name Tablets

To allow for the addition of further details, we use name tablets mounted onto the front of the granite base. The unused locations can be covered using an art tablet or protective stainless steel covers.