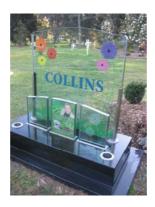

# **Headstones**

Memoriam Glass sets a new standard in elegant memorials—

The timeless beauty of glass...

- Durable 40mm thick glass
- Industrially coated virtually maintenance free
- Wide range of design options
- Combined with stainless steel and granite
- Glass is mounted into stainless uprights for easy installation
- Laminated for strength and safety

# **Fused Lettering & Images**

Glass can be fused onto the surface to the headstone using a variety of colours. This is ideal for making the family name standout.

#### **Textured Glass**

By heating the glass to extreme temperatures, the glass becomes textured according to the moulding beneath the glass. This allows for a unique memorial with various textures, images and text able to be embossed into the glass.