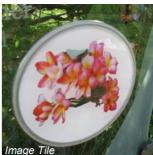

### **Photo and Image Tiles**

Photos of loved ones and images that represent their lives can be inserted onto the glass headstone. The image is digitally printed onto a plate of glass and then secured onto the headstone with a stainless steel border.

Simply supply us with the images or specify the type of images you would like to use and we can find and supply one for you. If you would like to supply a photo, please provide us with a high quality digital photo indicating the area that you would like to use. If you only have a printed photo, we can scan it in but the quality may not be as good as a digital image. Images can be supplied on CD, DVD or emailed to peter@memoriamglass.com.au.