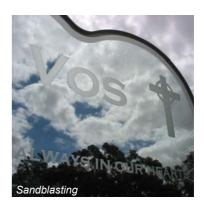

### **Inscription Method**

The standard method for inscription is sandblasting or etching. This involves removing a layer of the glass leaving a frosted finish. Other colourful methods include ceramic fire glazing, digital printing, and fusing.

### Sandblasting

The glass is masked with an abrasive resistant material and then blasted using special sand to remove the unprotected surfaces. This technique allows for the use of a large amount of text as well as 2-tone images. Sandblasting also allows for the addition of future inscriptions.