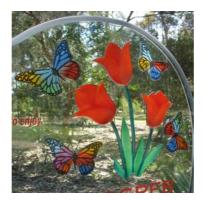

# **Fused Lettering & Images**

Glass can be fused onto the surface to the headstone using a variety of colours. This is ideal for making the family name standout.

#### **Textured Glass**

By heating the glass to extreme temperatures, the glass becomes textured according to the moulding beneath the glass. This allows for a unique memorial with various textures, images and text able to be embossed into the glass.