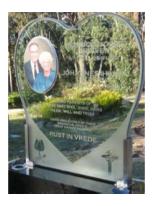

### **Photo and Image Tiles**

Photos of loved ones and images that represent their lives can be inserted onto the glass headstone. The image is digitally printed onto a plate of glass and then secured onto the headstone with a stainless steel border.

### Fired Glazed Lettering and Imagery

Ceramic fired lettering can be silk screened onto the headstone. This allows for the use of colour in the text and imagery whilst maintaining a high level of detail. There is a wide variety of colours available to chose from, starting from the traditional gold through to reds, purples, yellows and black.

#### Name Tablets

To allow for the addition of further details, we use name tablets mounted onto the front of the granite base. The unused locations can be covered using an art tablet or protective stainless steel covers.