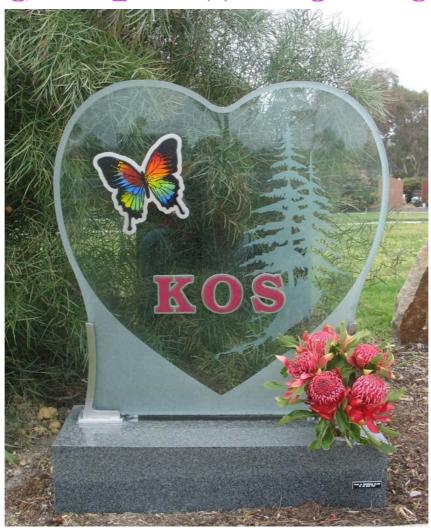

# **Headstones**

Memoriam Glass sets a new standard in elegant memorials—

The timeless beauty of glass...

- Durable 40mm thick glass
- Industrially coated virtually maintenance free
- Wide range of design options
- Combined with stainless steel and granite
- Glass is mounted into stainless uprights for easy installation
- Laminated for strength and safety

### **Inscription Method**

The standard method for inscription is sandblasting or etching. This involves removing a layer of the glass leaving a frosted finish. Other colourful methods include ceramic fire glazing, digital printing, and fusing.

### Sandblasting

The glass is masked with an abrasive resistant material and then blasted using special sand to remove the unprotected surfaces. This technique allows for the use of a large amount of text as well as 2-tone images. Sandblasting also allows for the addition of future inscriptions.

### **Photo and Image Tiles**

Photos of loved ones and images that represent their lives can be inserted onto the glass headstone. The image is digitally printed onto a plate of glass and then secured onto the headstone with a stainless steel border.

### Fired Glazed Lettering and Imagery

Ceramic fired lettering can be silk screened onto the headstone. This allows for the use of colour in the text and imagery whilst maintaining a high level of detail. There is a wide variety of colours available to chose from, starting from the traditional gold through to reds, purples, yellows and black.